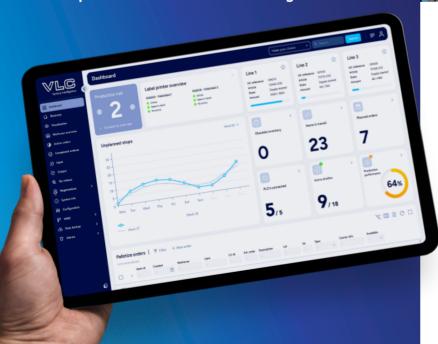

## **Ensuring food safety** and product recall precision

Viscon Factory Intelligence software ensures robust food safety through integrated quality control, and real-time traceability. These features enable precise monitoring of product conditions and swift identification of potential safety risks. In the event of a recall, the software's detailed track & tracing options quickly pinpoint affected products, ensuring rapid resolution with minimal disruption. By maintaining detailed records and streamlining compliance with regulatory standards, Viscon not only safeguards consumer trust but also reinforces operational resilience in the face of challenges.

Viscon Factory Intelligence software provides end-to-end visibility across the supply chain, enabling real-time tracking of products from origin to destination. This ensures accountability, supports quality assurance, and enhances operational efficiency. By integrating seamlessly with ERP systems, the software delivers actionable insights, helping you to maintain transparency, meet regulatory standards, and build consumer trust.