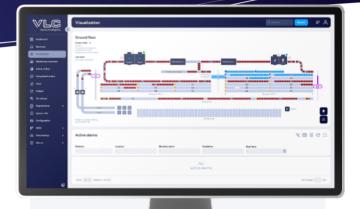

## **Ensuring food safety** and product recall precision

Viscon Factory Intelligence software ensures robust food safety through integrated quality control, and real-time traceability. These features enable precise monitoring of product conditions and swift identification of potential safety risks. In the event of a recall, the software's detailed track & tracing options quickly pinpoint affected products, ensuring rapid resolution with minimal disruption. By maintaining detailed records and streamlining compliance with regulatory standards, Viscon not only safeguards consumer trust but also reinforces operational resilience in the face of challenges.

Viscon Factory Intelligence software provides end-to-end visibility across the supply chain, enabling real-time tracking of products from origin to destination. This ensures accountability, supports quality assurance, and enhances operational efficiency. By integrating seamlessly with ERP systems, the software delivers actionable insights, helping you to maintain transparency, meet regulatory standards, and build consumer trust.