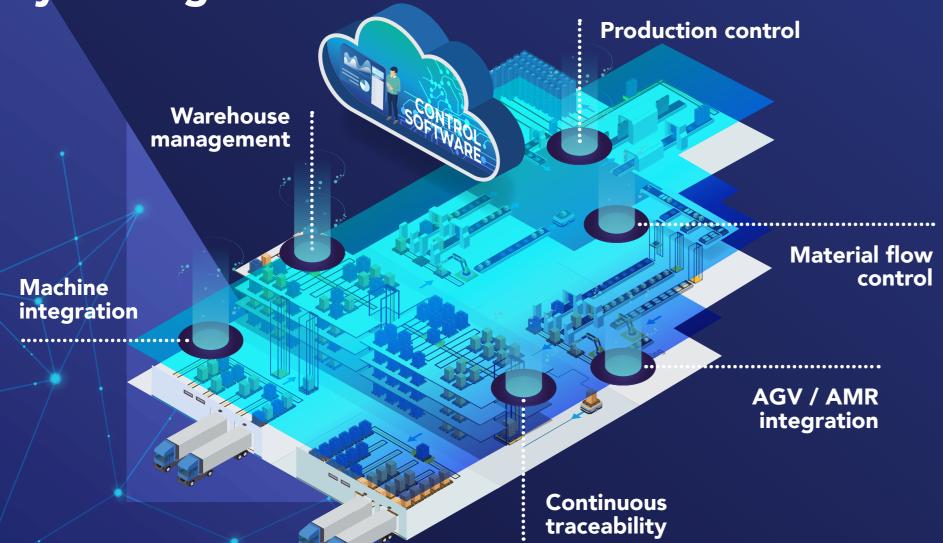

## Your entire logistics system run by a single software suite

**Production Control** 

**Material Flow Control** 

**Warehouse Management** 

Software module **Traceability** 

**Al Vision Software** 

**Integration Services** 

## **Production Control**

Viscon's production control software serves as the vital link between an organization's ERP system and its production processes. It ensures the smooth execution of production orders generated by the ERP, offering fast and precise order management.

## Material Flow Control

Viscon's Material Flow Control (MFC) optimizes and streamlines automated material flow within your facility. Our material handling software controlls the movement and routing of goods: from goods-receipt, to production and storage, and finally dispatch.

## Warehouse Management

Viscon's Warehouse Control Systems (WCS) enhance the management, coordination, and monitoring of your warehouse automation, guaranteeing a seamless flow and storage of materials. Our software incorporates the functionality of a WMS for comprehensive system optimization.

### **Traceability**

Our traceability software provides real-time data and a comprehensive view of a product's journey, ensuring transparency, issue resolution, and enabling continuous improvement efforts. In essence, it serves as the cornerstone of accountability, quality assurance, and production efficiency. This valuable data is versatile, offering capabilities for tracking and tracing, issue resolution, recall management, and performance optimization. Additionally, it is readily accessible to empower your data analytics team.