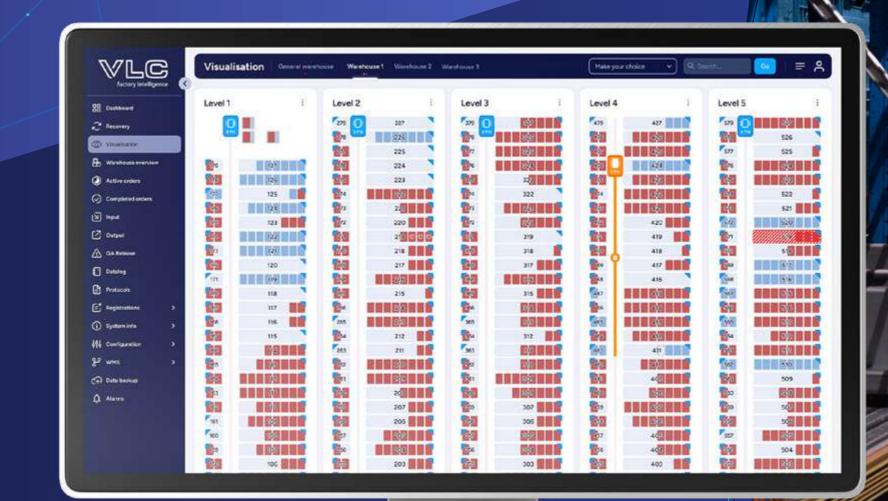

## Warehouse Management

Viscon's Warehouse Control Systems (WCS) enhance the management, coordination, and monitoring of your warehouse automation, guaranteeing a seamless flow and storage of materials. Our software incorporates the functionality of a WMS for comprehensive system optimization.

- ∅ Intelligent warehouse control & management
- ∅ Improved inventory management

- ◎ Standalone implementation or functional addition to existing ERP or WMS

Intelligently manage your automated warehouse