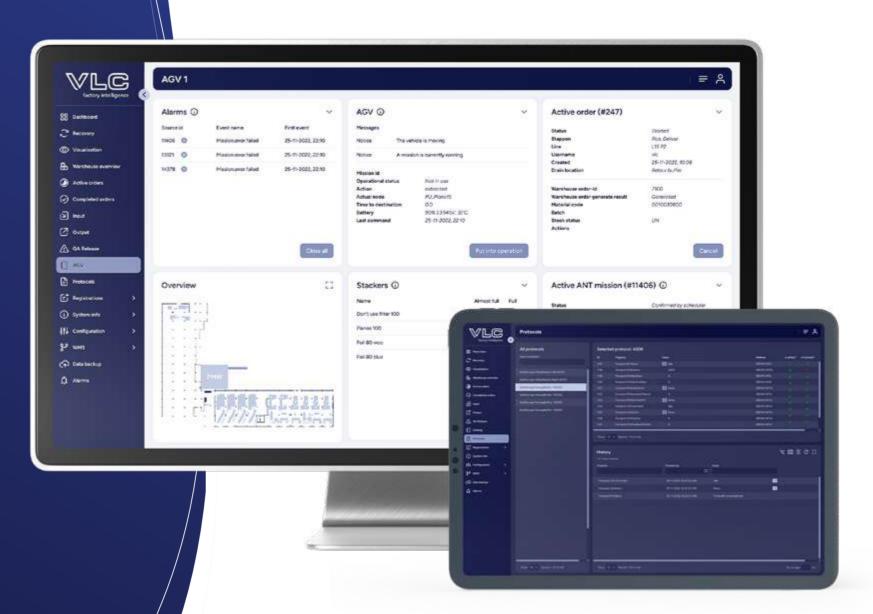

#### **User-friendly software**

Our software excels with an user-friendly interface, quick learning curve, and optimized control for complex automation systems, enhanced by rich visualizations, making it easy to use.

#### Integration platform

Compatible with diverse overarching software systems (ERP, WMS, MES), and automation equipment from various suppliers. Proven systems in a wide range of industries.

Viscon Factory Intelligence software gives you optimal control and management over your entire process. This next generation of software intelligently integrates work processes with your automation technology. It offers traceability and unlocks performance optimization. This allows our customers to get the most out of their automated warehouse, logistics center or production facility.