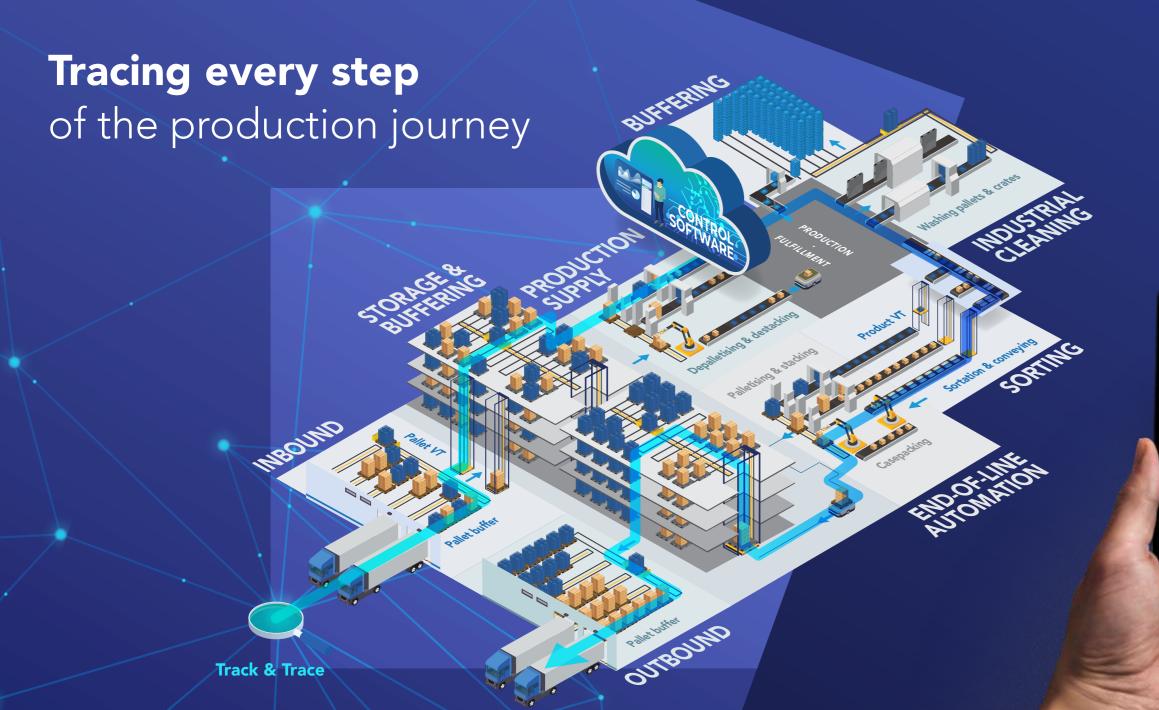

## Your entire logistics system run by a single software suite

**Production Control** 

**Material Flow Control** 

**Warehouse Management** 

Software module **Traceability** 

**Al Vision Software** 

**Integration Services** 

## Material Flow Control

Viscon's Material Flow Control (MFC) optimizes and streamlines automated material flow within your facility. Our material handling software controlls the movement and routing of goods: from goods-receipt, to production and storage, and finally dispatch.

- O Coordinates the movements of all automated equipment
- Optimizes material flows
- O Determines the most efficient routes

### **Traceability**

Our traceability software provides real-time data and a comprehensive view of a product's journey, ensuring transparency, issue resolution, and enabling continuous improvement efforts. In essence, it serves as the cornerstone of accountability, quality assurance, and production efficiency. This valuable data is versatile, offering capabilities for tracking and tracing, issue resolution, recall management, and performance optimization. Additionally, it is readily accessible to empower your data analytics team.

- Quality Assurance

- ⊙ Supply chain Track & Trace management
- ∅ Information exchange with your ERP system
- Ø All data is available for the customer