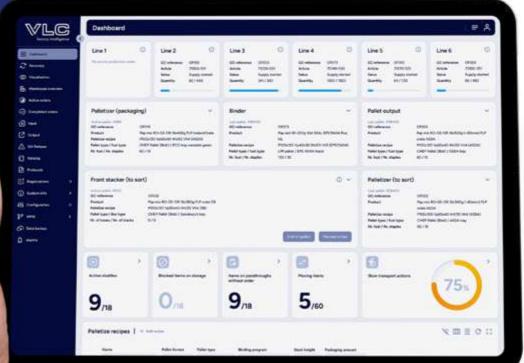

## **Production Control**

Viscon's production control software serves as the vital link between an organization's ERP system and its production processes. It ensures the smooth execution of production orders generated by the ERP, offering fast and precise order management.

- Order progress monitoring