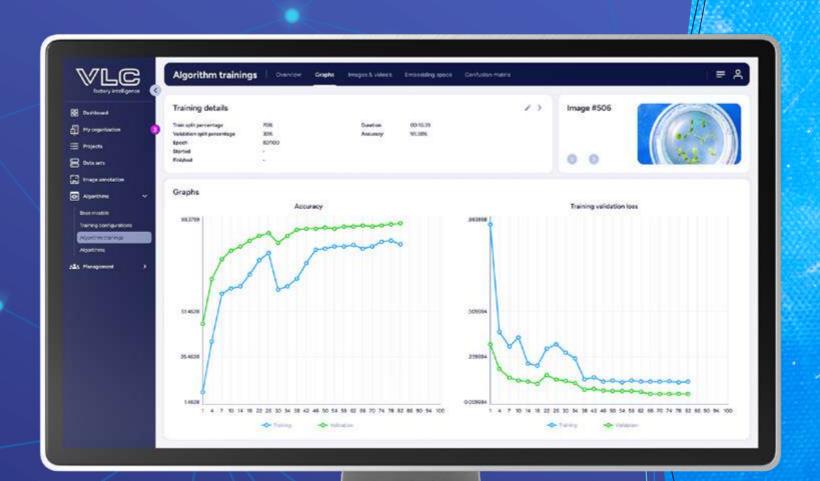

### Al Vision Software

Introducing our Al Vision System: our in-house developed solution for precision quality control, defect detection, product selections, and grading. This cutting-edge technology ensures top-notch product quality by analyzing every detail, eliminating manual inspections and human errors.

Tailored to demanding needs, we can provide customizable software and develop a hardware solution to integrate into your production process. Elevate your operations, increase efficiency, and achieve consistent product excellence with our Al Vision Solution.

- Providing product selection and grading

VISCON FACTORY INTELLIGENCE