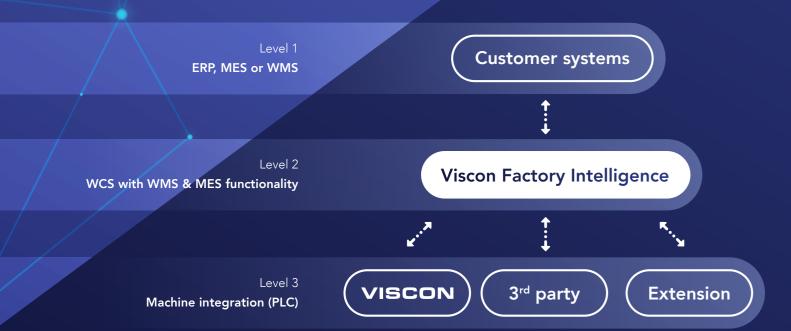

#### Integration platform

Compatible with diverse overarching software systems (ERP, WMS, MES), and automation equipment from various suppliers. Proven systems in a wide range of industries.

Viscon Factory Intelligence software gives you optimal control and management over your entire process. This next generation of software intelligently integrates work processes with your automation technology. It offers traceability and unlocks performance optimization. This allows our customers to get the most out of their automated warehouse, logistics center or production facility.

Our software includes components for warehousing, logistics and production processes. The software incorporates the functionality of MES, WCS and WMS. We integrate with existing software systems. By linking to an overarching ERP system we unlock the benefits of information exchange.

## **Integrate**with other systems

VISCON FACTORY INTELLIGENCE

## **Integration Services**

Our software seamlessly integrates Viscon's automation equipment and third-party machinery into your operation. Our main goal is to assist our customers in expanding and enhancing overall performance. Along with hardware integration, we provide the integration of existing WMS and ERP systems, further enhancing the potential for seamless coordination and optimization. This ensures a real-time, comprehensive overview of your entire production facility.