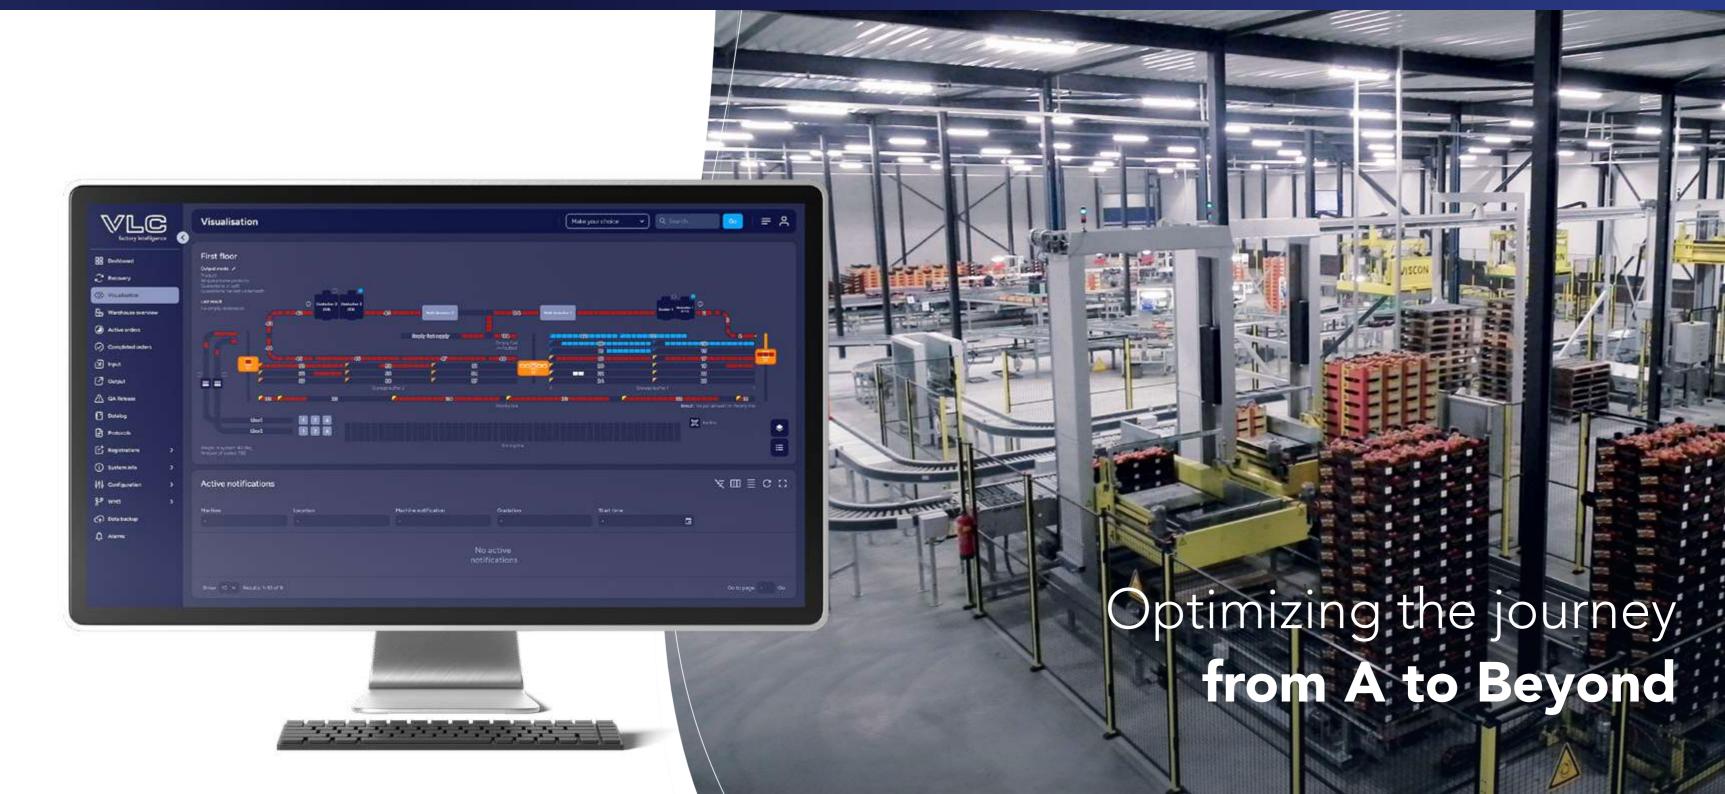

## Warehouse Management

Viscon's Warehouse Control Systems (WCS) enhance the management, coordination, and monitoring of your warehouse automation, guaranteeing a seamless flow and storage of materials. Our software incorporates the functionality of a WMS for comprehensive system optimization.

- ∅ Intelligent warehouse control & management
- ∅ Improved inventory management

- ◎ Standalone implementation or functional addition to existing ERP or WMS

Intelligently manage your automated warehouse