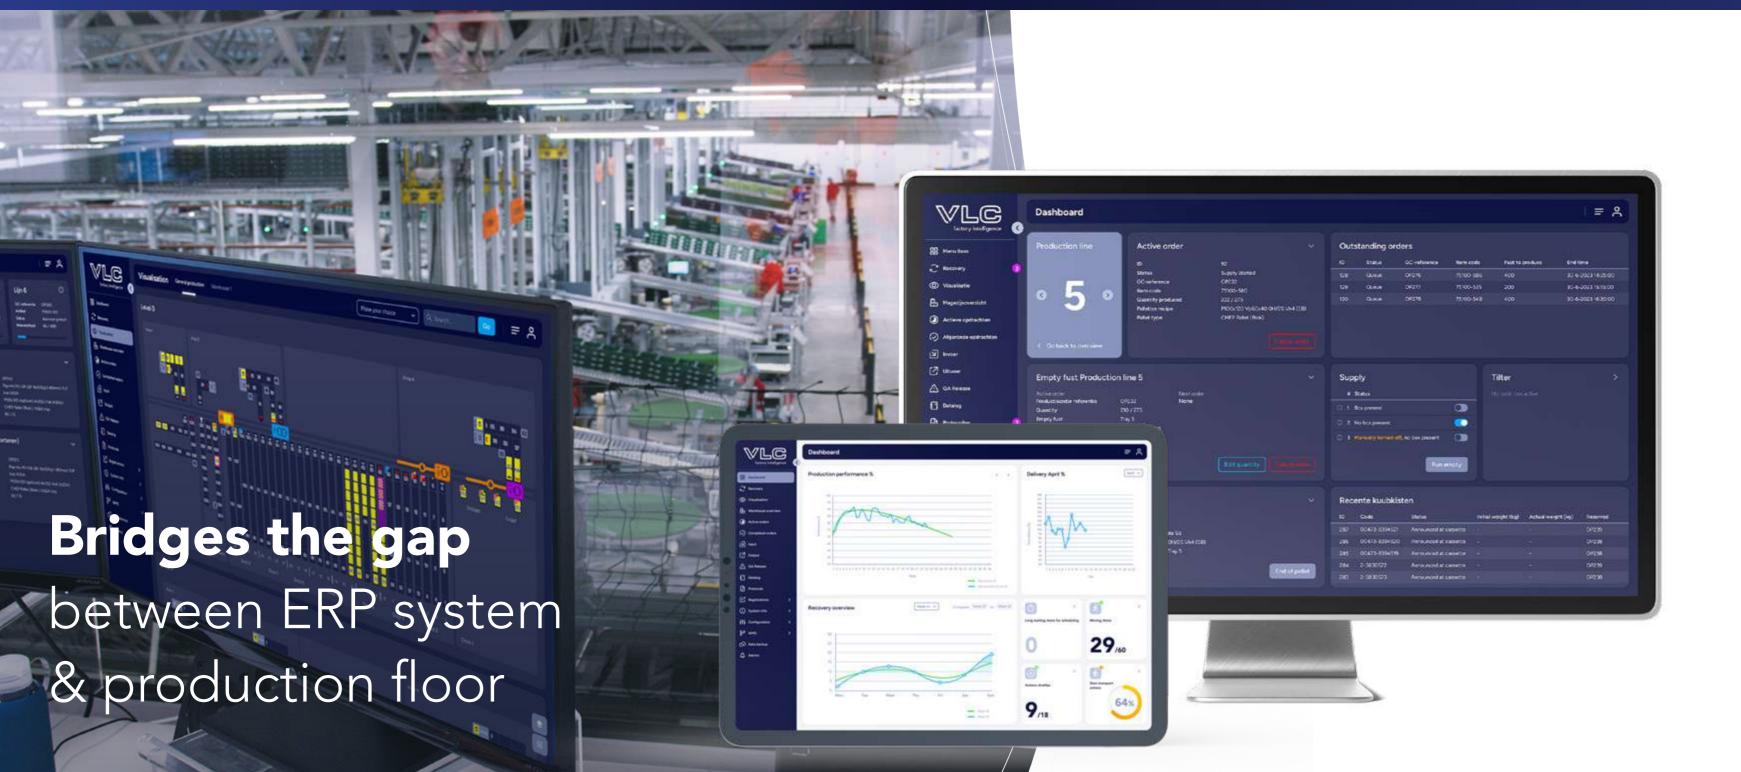

#### Integration platform

Compatible with diverse overarching software systems (ERP, WMS, MES), and automation equipment from various suppliers. Proven systems in a wide range of industries.

Viscon Factory Intelligence software gives you optimal control and management over your entire process. This next generation of software intelligently integrates work processes with your automation technology. It offers traceability and unlocks performance optimization. This allows our customers to get the most out of their automated warehouse, logistics center or production facility.

Our software includes components for warehousing, logistics and production processes. The software incorporates the functionality of MES, WCS and WMS. We integrate with existing software systems. By linking to an overarching ERP system we unlock the benefits of information exchange.