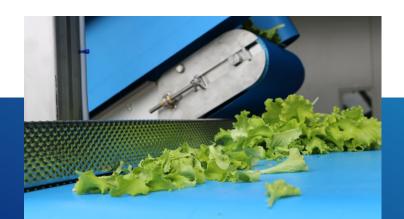

### Harvesting with high capacity & precision

Equipped with two rotating cutting discs, this harvesting machine ensures precise and clean cutting patterns, allowing for multiple harvests of the product. The upright feeding mechanism ensures neat presentation and efficient processing. With its high capacity and precision, this fully automatic harvesting machine guarantees exceptional performance.