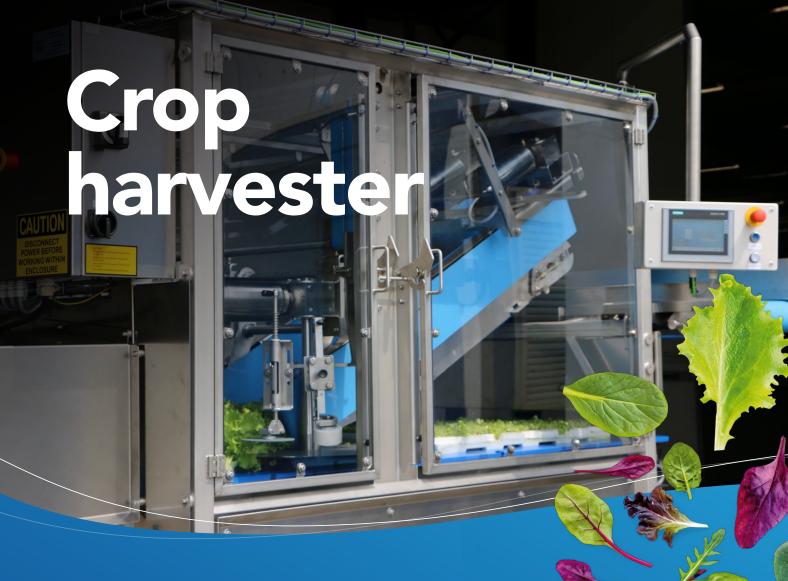

Harvesting machine for indoor grown crops

Experience the future of crop harvesting with our innovative machine, setting new standards for efficiency and productivity in indoor farming! Specifically designed for harvesting crops grown on trays, floats, rafts, or gutters, making it ideal for indoor farming and CEA facilities!

### Harvesting with high capacity & precision

Equipped with two rotating cutting discs, this harvesting machine ensures precise and clean cutting patterns, allowing for multiple harvests of the product. The upright feeding mechanism ensures neat presentation and efficient processing. With its high capacity and precision, this fully automatic harvesting machine guarantees exceptional performance.