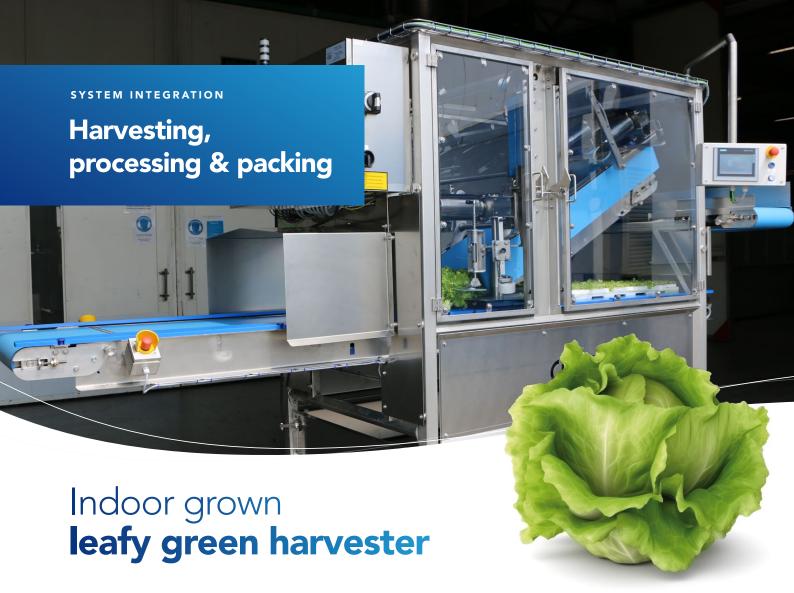

#### Versatile harvesting machine

The harvesting machine can be seamlessly integrated into a fully automated harvesting line or function as a standalone unit, providing flexibility for different production setups.

## Fully integrated solutions to handle these delicate & high value products