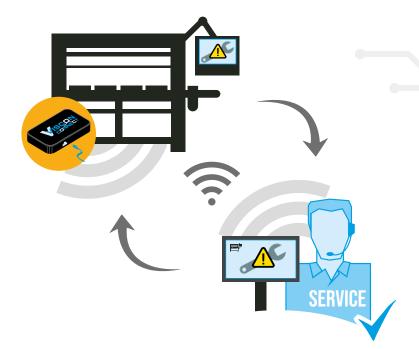

## **SMART SERVICE SUPPORT**

Viscon Connect is a high-end connectivity device designed to offer easy remote access to your machines on site. Our service technicians can quickly analyze and resolve possible issues. This provides peace of mind: your technician is always at your disposal.

## Remote access

With Viscon Connect our service technicians can act quickly in the event of any possible malfunction. By the usage of an internet connection it is possible to connect almost any machine. This enables the service department to support from distance to PLC and HMI to analyze the malfunction.

## Easy of use

The Viscon Connect is a minicomputer that is equipped with all possible software that is needed to make connection with your machines. All you need is a stable internet connection at the location of the machine. Viscon Connect can be used to replace existing analogue connections such as telephone modems and Sheeva modems. If you want to learn more on Viscon Connect, please contact our service technicians. We are happy to help you.